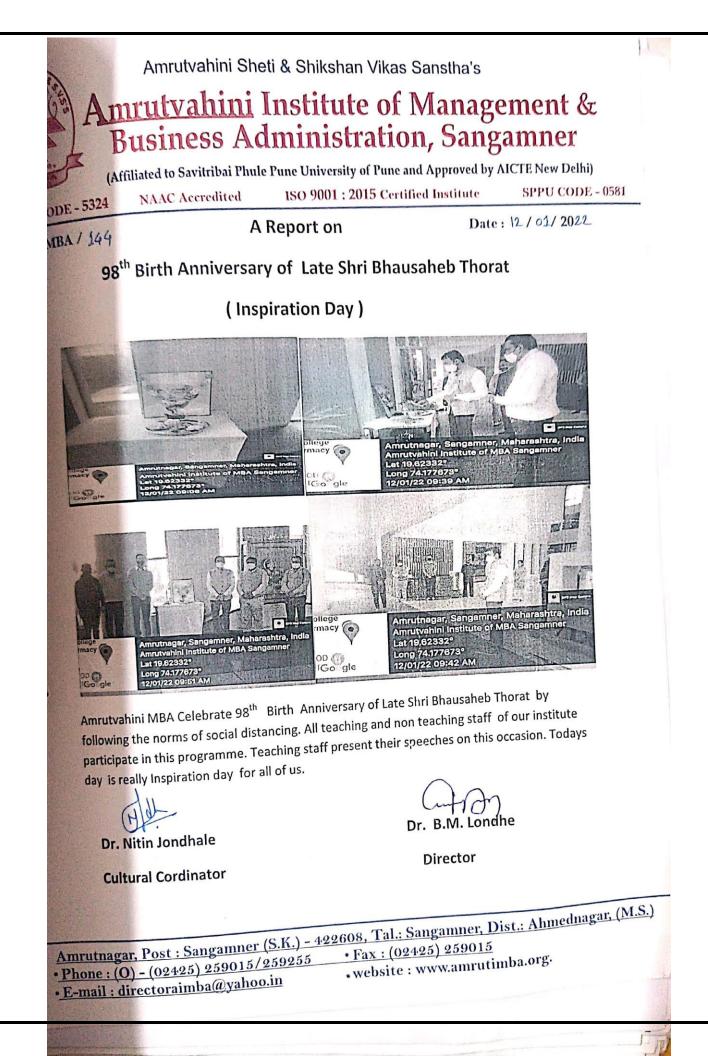

Ahmednagar, (M.S.) (c: (0) - (02425) 259015/259255 • Fax : (02425) 259015 ill : directoraimba@yahoo.in • website : www.amrutimba.org.



Amrutvahini MBA Organizes Gram Swachhata Abhiyan at khandgaon on 16th dec 21. In this programme Amrutvahini MBA total 15 Teching & Non teaching staff, 57 Students and 17 people from khandgaon village participated. Maximum areas of khandgaon are covered in Gram swacchata Abhiyan. This initiative given a good message of importance of Houskeeping.

Dr. N.S. Jondhale

Student Development officer

Dr. B.M. Londhe

Director

tnagar, Post : Sangamner (S.K.) - 422608, Tal.: Sangamner, Dist.: Ahmednagar, (M.S.) ne : (0) - (02425) 259015 / 259255 ail : directoraimba@yahoo.in

- Fax : (02425) 259015
- website : www.amrutimba.org



•website : www.amrutimba.org.







he of

|                                                |                  | · · · ·        | 6          |      |
|------------------------------------------------|------------------|----------------|------------|------|
| Marcalli                                       | Bhasha           | Dia            |            |      |
| 1 Tav athi                                     | phasma           | DIV            |            |      |
| UTVAIIINI INSTITUTE OF MANAGEMI                | ENT AND BUSINESS | ADMINISTRAT    | ION.SANGAM | INER |
| ATTENDANCE SHEET-I                             |                  |                |            |      |
|                                                |                  | (A.1. 2021-22) |            |      |
| Name Of The Students