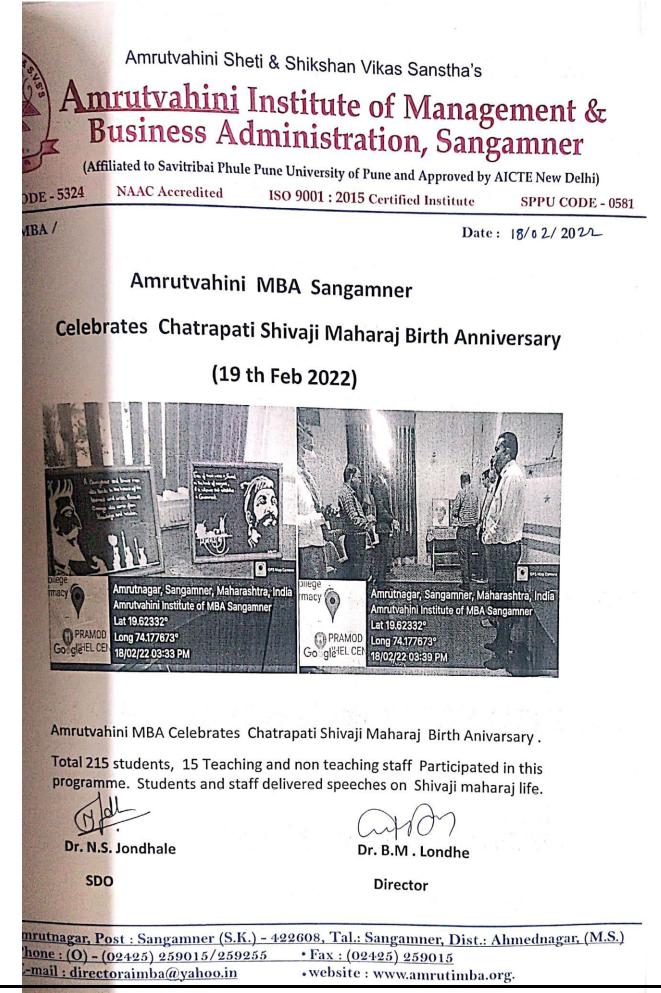

hmednagar, (M.S.) (c: (0) - (02425) 259015/259255 • Fax : (02425) 259015 ill : directoraimba@yahoo.in • website : www.amrutimba.org.



Amrutvahini MBA Organizes Gram Swachhata Abhiyan at khandgaon on 16th dec 21. In this programme Amrutvahini MBA total 15 Teching & Non teaching staff, 57 Students and 17 people from khandgaon village participated. Maximum areas of khandgaon are covered in Gram swacchata Abhiyan. This initiative given a good message of importance of Houskeeping.

Dr. N.S. Jondhale

Student Development officer

Dr. B.M. Londhe

Director

tnagar, Post : Sangamner (S.K.) - 422608, Tal.: Sangamner, Dist.: Ahmednagar, (M.S.) ne : (0) - (02425) 259015 / 259255 ail : directoraimba@yahoo.in

- Fax : (02425) 259015
- website : www.amrutimba.org



•website : www.amrutimba.org.







he of

|                                                |                  | · · · ·        | 6          |      |
|------------------------------------------------|------------------|----------------|------------|------|
| Marcalli                                       | Bhasha           | Dia            |            |      |
| 1 Tav athi                                     | phasma           | DIV            |            |      |
| UTVAIIINI INSTITUTE OF MANAGEMI                | ENT AND BUSINESS | ADMINISTRAT    | ION.SANGAM | INER |
| ATTENDANCE SHEET-I                             |                  |                |            |      |
|                                                |                  | (A.1. 2021-22) |            |      |
| Name Of The Students