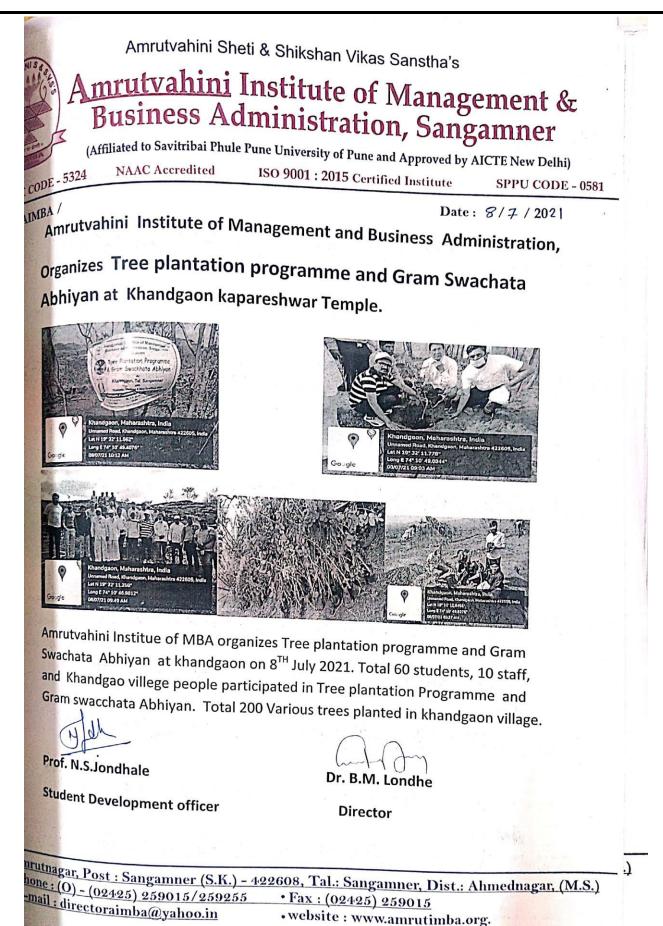

#### Amrutvahini Shethi & Shikshan Vikas Sansth's Amrutvahini Institute of Management & Business Administration, Amrutnagar, Sangamner Ph.No02425-259015, www.amrutimba.com

Self Study Report (SSR)

Criteria II – Teaching- Learning and Evaluation Key Indicator-2.3 Teaching Learning Process